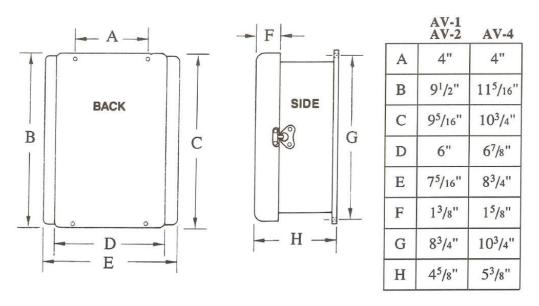

40 VAC or 10 amps, 24 VDC |
| Inputs             | AV-1: 1 switch contact closure                                       |
|                    | AV-2: 2 switch contact closure                                       |
|                    | AV-4: 4 switch contact closure                                       |
| Horn               | 0.16 amp, 103 db at 10 ft (3 m)                                      |
| Console Alarm Test | Toggle switch actuated                                               |
| Console Silence    | Toggle switch actuated                                               |
| PHYSICAL           |                                                                      |
| Enclosure          | NEMA 4X Poly                                                         |

## **DIMENSIONS**