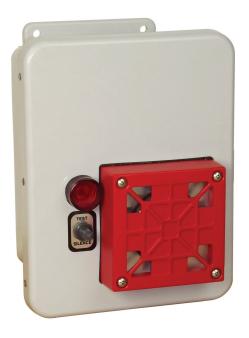

## **AUDIBLE/VISUAL ALARM CONSOLES**

The AV-1, AV-2 and AV-4 alarm consoles are signaling devices for use with switch closure outputs from sensing devices. They may be used to signal high or low level product conditions or multiple level conditions within liquid storage tanks, helping to prevent tank overfill and pump burnout.

When an alarm condition occurs the integrated 103 db horn will sound and the high-intensity red warning light(s) will illuminate. The horn may be silenced by the toggle switch(es) on the front of the enclosure. The warning light(s) will stay on as long as the alarm condition remains and will turn off only when the alarm condition is solved.

## **Features**

- 103 db horn at 10 feet
- Test/silence switch(es)
- High intensity red warning light(s)
- NEMA 4X poly weatherproof enclosure
- Internal relays for remote alarms or controls
- Optional, field-adjustable horn duration of up to 8 minutes
- Rugged, reliable operation and construction
- Compact design