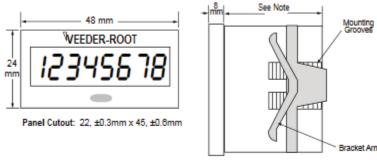

#### **DIMENSIONS**

Note: C342-0464, -0462= 32mm C342 -0474, -0562, -8562= 60mm