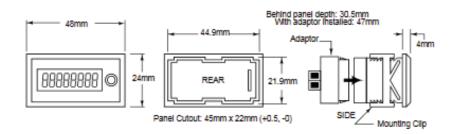

32° to 122° Fahrenheit                                                                                             |
| STORAGE<br>TEMPERATURE   | -20° to 60° Celsius, -4° to 140° Fahrenheit                                                                                           |
| FRONT PANEL RATING       | NEMA 4/IP65                                                                                                                           |
| APPROVALS                | CE                                                                                                                                    |
|                          |                                                                                                                                       |

#### **DIMENSIONS**



#### **ORDERING INFORMATION**

#### Standard Models

| C346-0411 | LCD, Single Preset, 115 VAC   |
|-----------|-------------------------------|
| C346-0412 | LCD, Single Preset, 12-24 VDC |
| C346-0413 | LCD, Single Preset, 230 VAC   |
| C346-0421 | LCD, Dual Preset, 115 VAC     |
| C346-0422 | LCD, Dual Preset, 12-24 VDC   |
| C346-0423 | LCD, Dual Preset, 230 VAC     |
| C346-0511 | LED, Single Preset, 115 VAC   |
| C346-0512 | LED, Single Preset, 12-24 VDC |
| C346-0513 | LED, Single Preset, 230 VAC   |
| C346-0521 | LED, Dual Preset, 115 VAC     |
| C346-0522 | LED, Dual Preset, 12-24 VDC   |
| C346-0523 | LED, Dual Preset, 230 VAC     |