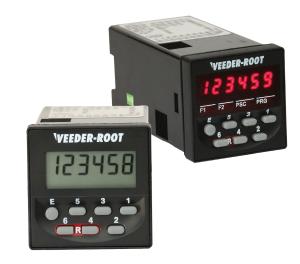

# **C346 Series Multifunction Counter**

Never has so much performance been packed into such a small package. The Veeder-Root Brand C346 is a full featured preset counter that can be field configured to perform as a rate meter or an elapsed time counter, both with outputs. Chose an LCD display or the industry's only 6 digit, 1/16 DIN preset counter, with an LED display.

- Choice of LED or LCD display
- Scale Function enables display of Engineering Units (Length, Volume)
- Button per digit setting and direct access keys simplify setup and operation
- Add/Subtract, Add/Add, and quadrature input modes
- Accepts input signals from a variety of sources
- Can be field configured to perform rate metering or timing functions
- Relay and transistor outputs programmable for latching or time operation
- Several reset options
- 12 24 VDC auxiliary supply for powering input devices
- NEMA 4/IP65 rated front panel for use in washdown environments