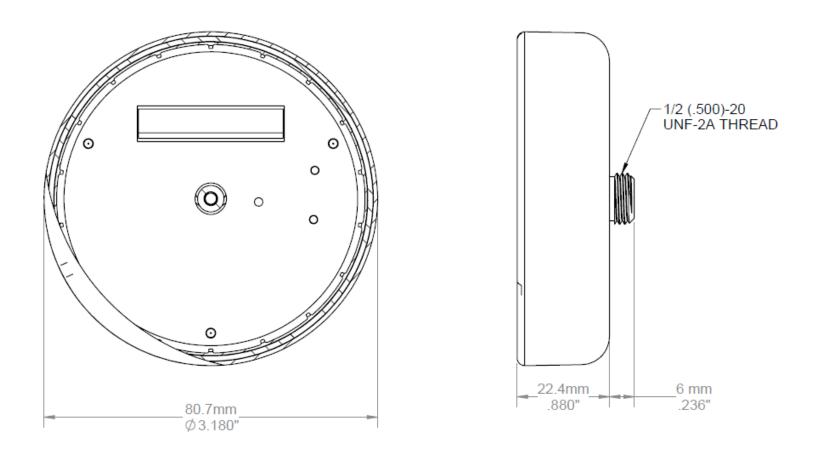

#### Dimensions

#### Specifications

| DISPLAY DIGITS | XXXXXX.X                         | RANGE - TIRE SIZES | Approx. 3250              |
|----------------|----------------------------------|--------------------|---------------------------|
| WEIGHT         | 0.21 kilograms                   | IMPACT RESISTANCE  | Very good. Flexible Lexan |
| DEPTH          | 23 millimeters                   | WARRANTY           | 500K miles                |
| STUD LENGTH    | 13.5 millimeters + 6 millimeters | ACCURACY           | +/-2%                     |