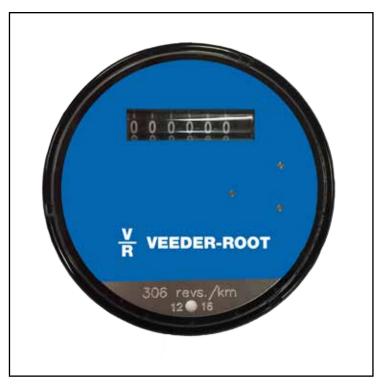

## 772 Series Slim Hubodometer

Hubodometers are used on the wheel of anything that is towed. Mounted directly over the axle, they measure the miles traveled by using a fixed ratio which is determined by tire size/rating, for example, 765 revolutions per mile for a typical 205/75D15 tire.

The low profile, lightweight Slim Hubodometer provides an accurate count of mileage traveled for trailers and towable campers in an impact resistant housing. By keeping an accurate count, maintenance operations can be easily performed at the manufacturer's required intervals.