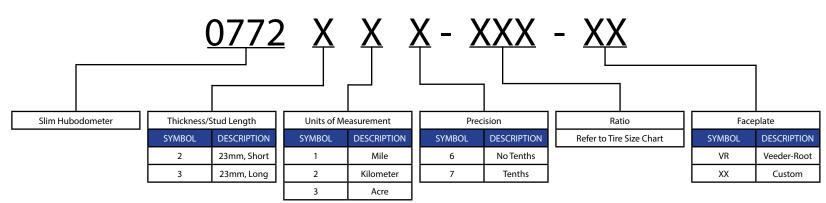

profile design mounts within bulge of tire!
- Impact resistant materials
- Sealed, weatherproof design
- 25% lighter than closest competition

#### Specifications

| DISPLAY DIGITS | XXXXXX.X                         | RANGE - TIRE SIZES | Approx. 3250              |
|----------------|----------------------------------|--------------------|---------------------------|
| WEIGHT         | 0.21 kilograms                   | IMPACT RESISTANCE  | Very good. Flexible Lexan |
| DEPTH          | 23 millimeters                   | WARRANTY           | 500K miles                |
| STUD LENGTH    | 13.5 millimeters + 6 millimeters | ACCURACY           | +/-2%                     |

Counts up when moving in forward or reverse (mounted on left or right side of trailer)

#### **Ordering Information**



### www.veeder-rootcounters.com



#### Dimensions