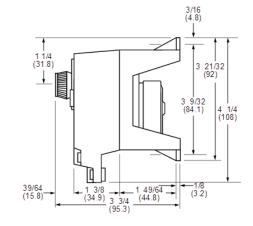

t and the operation of the load switches. New standard pilot light is on during timing period.



- Surface mounted
- Many time ranges available
- On-delay and off-delay models
- Easy install and set-up

















#### **BRE Series Reset Timer**

#### **SPECIFICATIONS**

TIME RANGES See table below

REPEATABILITY Typical ± 1/4% of full scale

RESET TIME 1 ms

VOLTAGE/FREQUENCY 120V (+10, -15%), 50/60 Hz; 240V (+10, -15%), 50/60 Hz

POWER CONSUMPTION 1.5 \

OUTPUT RATING 10 amp, 1/4 HP, 120/240 VAC; 1/2 amp, 125 VDC; 1/4 amp, 240 VDC

ACTIVATION TIME

DIAL SETTING

ACCURACY

3% of full scale 2% of full scale

MINIMUM SETTING

OPERATING

TEMPERATURE

-10° to 140° F (-23° to 60° C)

APPROVALS

UL Recognition E61735; FM Approval 21038

# 

25/8 (66.7)

3/4 3/4 9/16

#### **DIMENSIONS**



#### TIME RANGES

| SYMBOL | MAXIMUM<br>SETTING | MINIMUM<br>SETTING | DIAL MARK<br>DIVISIONS |
|--------|--------------------|--------------------|------------------------|
| 1      | 5 seconds          | .05 seconds        | .25 seconds            |
| 3      | 15 seconds         | .15 seconds        | 1 second               |
| 4      | 30 seconds         | .3 seconds         | 2 seconds              |
| 5      | 60 seconds         | .6 seconds         | 2 seconds              |
| 6      | 150 sseconds       | 1.5 seconds        | 5 seconds              |
| 7      | 5 minutes          | 3 seconds          | 15 seconds             |
| 8      | 10 minutes         | 6 seconds          | 30 seconds             |
| 9      | 30 minutes         | 18 seconds         | 2 minutes              |