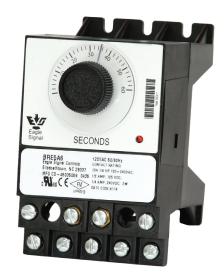

# **BRE Series Reset Timer**

The BRE Series enclosed construction with front facing dial and knob. The BRE Series timer has a heavy duty terminal block, with 9 screw terminals that will readily accept 16 gauge wire commonly used in industrial circuit wiring.

The NEW BRE series reset timers are micro proces-sor driven. They provide an accurate adjustable time delay between the actuation of the control circuit and the operation of the load switches. New standard pilot light is on during timing period.