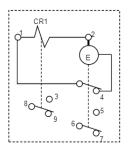

#### Standard Start

Instantaneous contact 8-9 and 8-3 operates directly with energization of 1 & 2, (CRI), offering different sequences of operation depending on the control circuit configuration. Delayed contacts 6-5 close and 6-7 and 1-4 open when timer reaches a timed out condition. Contacts 6-7 and 1-4 close and 6-5 open when timer is reset.

## WIRING

Reverse Start
Instantaneous contact 8-9
operates directly with the
energization of 1 & 2 (CRI).
Delayed contacts 6-5 close
and 6-7 and 3-4 open when
timer reaches a timed out
position. Contacts 6-7 and 3-4
close and 6-5 open when timer
is reset.