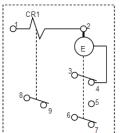

#### Standard Start

Instantaneous contact 8-9 and 8-3 operates directly with energization of 1 & 2, (CRI), offering different sequences of operation depending on the control circuit configuration. Delayed contacts 6-5 close and 6-7 and 1-4 open when timer reaches a timed out condition. Contacts 6-7 and 1-4 close and 6-5 open when timer is reset.

## WIRING

Reverse Start
Instantaneous contact 8-9
operates directly with the
energization of 1 & 2 (CRI).
Delayed contacts 6-5 close
and 6-7 and 3-4 open when
timer reaches a timed out
position. Contacts 6-7 and 3-4
close and 6-5 open when timer
is reset.