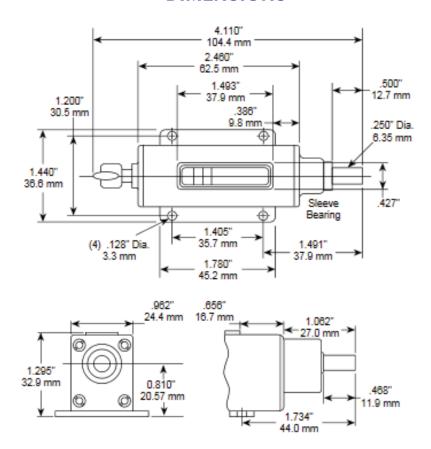

n; pre-lubricated porous bronze DRIVE RATIOS sleeve bearings Revolution Drive (1134 Series) adds one count for each drive shaft revolution; subtracts for opposite rotation; ball bearings Direct Drive (1133 Series): 1000 rpm continuous, 1500 rpm intermittent SPEED Revolution Drive (1134 Series): 2000 rpm continuous, 3000 rpm intermittent 2000 rpm continuous, 3000 rpm intermittent **TORQUE** Maximum static: 1.0 oz-in. (0.71 N.cm) NUMBER OF FIGURES 0.188" high x 0.099" wide SIZE OF FIGURES COLOR OF FIGURES White on black RESET Manual wing nut; push-in engagement with 360° turn LUBRICATION Not required MOUNTING Case: Brass Shaft: Chrome plated steel CONSTRUCTION Wheels: Aluminum shell, steel parts Gears, Pinions: Chrome plated steel End Caps: Zamak WEIGHT 7 oz. (198.6 g)

#### **DIMENSIONS**



### **ORDERING INFORMATION**

Standard Models

0113335-005 Direct Drive, Clockwise Rotation

0113345-005 Direct Drive, Counterclockwise Rotation 0113445-005 Revolution Drive, Counterclockwise Rotation

Special variations may be available. Please consult factory.