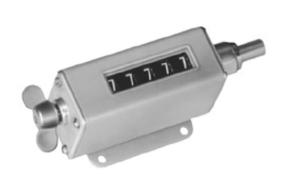

# 1133, 1134 Series High Speed Counter

A time-proven, classic design. Choose the 1133, 1134 Series for your most punishing applications - even the count wheels consist of aluminum shells with steel engaging parts. Direct drive models use prelubricated bronze bearings which are capable of 1000 rpm continuous operation. Ball bearings used in the Revolution Drive model easily handle 2000 rpm, continuous. A brass housing and chrome-on-steel shaft ensure maximum strength and corrosion resistance.

- Heavy duty base mounting
- High speed continuous operation
- 5 white-on-black figures counts to
- Available in Revolution drive & Direct drive
- 1/4 inch (6.35 mm) shaft fits standard measuring wheels
- Bidirectional counting
- Convenient rotary reset to zero
- All metal, tough industrial duty construction
- No Lubrication required

#### **SPECIFICATIONS**

Direct Drive (1133 Series) adds ten counts for each drive shaft revolution in specified rotation, number 3 or 4 rotation only; subtracts for opposite rotation; pre-lubricated porous bronze DRIVE RATIOS sleeve bearings Revolution Drive (1134 Series) adds one count for each drive shaft revolution; subtracts for opposite rotation; ball bearings Direct Drive (1133 Series): 1000 rpm continuous, 1500 rpm intermittent SPEED Revolution Drive (1134 Series): 2000 rpm continuous, 3000 rpm intermittent 2000 rpm continuous, 3000 rpm intermittent **TORQUE** Maximum static: 1.0 oz-in. (0.71 N.cm) NUMBER OF FIGURES 0.188" high x 0.099" wide SIZE OF FIGURES COLOR OF FIGURES White on black RESET Manual wing nut; push-in engagement with 360° turn LUBRICATION Not required MOUNTING Case: Brass Shaft: Chrome plated steel CONSTRUCTION Wheels: Aluminum shell, steel parts Gears, Pinions: Chrome plated steel End Caps: Zamak WEIGHT 7 oz. (198.6 g)