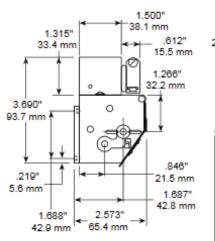

drive shaft revolution; DRIVES will not subtract past zero SPEED 2500 rpm or 5000 cpm whichever is limiting TORQUE Max static 4 oz-in. (2.83 N.cm)for 1:1 gearing Manufacturer's switch rating: 1/2 hp at 230 VAC, 20 amp at 115 VAC, 15 amp at 230 VAC, 3 amp at 460 VAC, 0.4 amp at 115 VAC, CONTACT CAPACITY 0.2 amp at 230 VDC; SPDT switch NUMBER OF FIGURES Counting: 0.206" (5.23mm) high X 0.150" (3.81mm) wide SIZE OF FIGURES Predetermining: 0.165" (4.19mm) high X 0.120" (3.05mm)wide Counting: White on black **COLOR OF FIGURES** Predetermining: Gray with molded recessed figures RESET Manual, resets to preset number LUBRICATION MOUNTING Base mount with switch at back Case: Zamak Drive Shaft: Chrome plated steel CONSTRUCTION Cover: Steel Gears: Brass and chrome plated steel

#### **DIMENSIONS**





### **ORDERING INFORMATION**

Wheels, Pinions: Acetal resin

WEIGHT 2 lb., 9 oz. (1.16 kg)

#### Standard Models

123915-681 Clockwise Rotation, Left Shaft
123925-686 Counterclockwise Rotation, Left Shaft
123935-689 Counterclockwise Rotation, Right Shaft
123945-696 Clockwise Rotation, Right Shaft

Special variations may be available. Please consult factory.