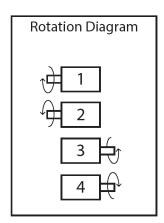

#### Standard Models

123915-681 Clockwise Rotation, Left Shaft
123925-686 Counterclockwise Rotation, Left Shaft
123935-689 Counterclockwise Rotation, Right Shaft
123945-696 Clockwise Rotation, Right Shaft