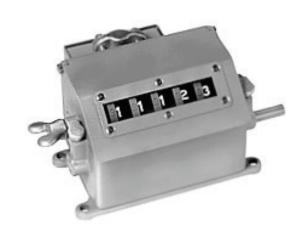

# **1239 Series High Speed Counter**

Additive operation - unique for mechanical predetermining counters. Resets to zero, counts up with output at a preset number. One set of wheels shows the current count, while a second set is used for quick and easy preset. Repeat operation for the same preset number, after manual reset.

Series 1239 provides economical control for many industrial operations - and it's easy to install and use. When used with our accessory one-foot measuring wheels, it's perfect for unattended material length control applications.

- Heavy duty base-mount enclosure
- Highly visible white-on-black wheels
- Unobtrusive gray preset wheels
- 5 figures count and preset to 99,999
- Form-c output contacts with high current rating
- Operation up to 5000 counts per minute
- Preset is retained for next operation after
- Protective hinged cover gives easy access to presets
- Dust- and lint-resistant construction
- 1/4 inch (6.35 mm) shaft accepts standard measuring wheel