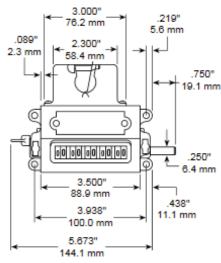

rive shaft revolution; DRIVES will not subtract past zero SPEED 2500 rpm or 5000 cpm whichever is limiting TORQUE Max static 4 oz-in. (2.83 N.cm)for 1:1 gearing Manufacturer's switch rating: 1/2 hp at 230 VAC, 20 amp at 115 VAC, 15 amp at 230 VAC, 3 amp at 460 VAC, 0.4 amp at 115 VAC, CONTACT CAPACITY 0.2 amp at 230 VDC; SPDT switch NUMBER OF FIGURES Counting: 0.206" (5.23mm) high X 0.150" (3.81mm) wide SIZE OF FIGURES Predetermining: 0.165" (4.19mm) high X 0.120" (3.05mm)wide Counting: White on black **COLOR OF FIGURES** Predetermining: Gray with molded recessed figures RESET Manual, resets to preset number LUBRICATION MOUNTING Base mount with switch at back Case: Zamak Drive Shaft: Chrome plated steel CONSTRUCTION Cover: Steel Gears: Brass and chrome plated steel

#### **DIMENSIONS**





### **ORDERING INFORMATION**

Wheels, Pinions: Acetal resin

WEIGHT 2 lb., 9 oz. (1.16 kg)

#### Standard Models

123915-681 Clockwise Rotation, Left Shaft
123925-686 Counterclockwise Rotation, Left Shaft
123935-689 Counterclockwise Rotation, Right Shaft
123945-696 Clockwise Rotation, Right Shaft

Special variations may be available. Please consult factory.