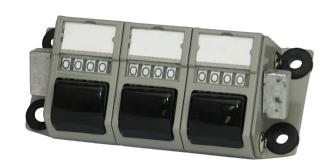

# 1490 Series Vary Tally® Totalizer

Pushbutton actuated, base mount totalizer. Standard models are offered that integrate up to 6 units, providing a common reset. Combinations of up to 114 units are possible for special orders. Among its many industrial and commercial uses are inspection tallies, medical and scientific studies, inventory control, traffic surveys, and point-of-sale records.

The Series 1490 Vary Tally is ruggedly constructed using die cast zinc and steel components, and will take extremely heavy use over a long service life.

- Individual identification panels
- Large, positive action pushbutton adds one count per actuation
- Rugged, heavy duty construction die cast frame and wheels
- Four black-on-white figures counts to 9999
- Optional assemblies combine up to 114 counters
- Compact size 40 counters fit in less than a square foot
- Common reset for entire row of counters
- No Lubrication required

#### **SPECIFICATIONS**

| NUMBER OF FIGURES | 4 per unit                                                                                           |
|-------------------|------------------------------------------------------------------------------------------------------|
| SIZE OF FIGURES   | 0.170" high x 0.140" wide (4.3mm x 3.6mm)                                                            |
| COLOR OF FIGURES  | Black on white                                                                                       |
| CONFIGURATION     | 0 to 9.                                                                                              |
| RESET             | Manual                                                                                               |
| LUBRICATION       | Not required                                                                                         |
| MOUNTING          | Base with feet in or out                                                                             |
| CONSTRUCTION      | Frame: Zinc diecast<br>Working Parts: Hardened steel<br>Wheels: Zinc diecast<br>Button: Acetal resin |
| WEIGHT            | 3 oz. (85 g)                                                                                         |
| OPTIONS           | Combined assemblies to 114 counters<br>Mounting feet in or out                                       |