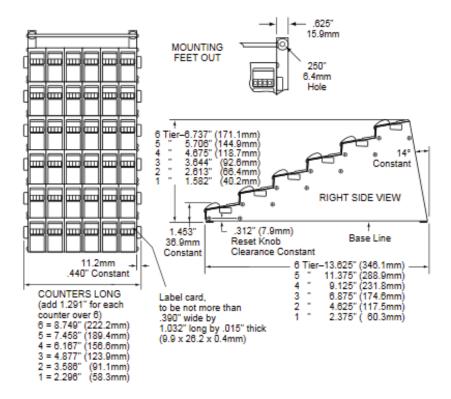

|
| RESET             | Manual                                                                                               |
| LUBRICATION       | Not required                                                                                         |
| MOUNTING          | Base with feet in or out                                                                             |
| CONSTRUCTION      | Frame: Zinc diecast<br>Working Parts: Hardened steel<br>Wheels: Zinc diecast<br>Button: Acetal resin |
| WEIGHT            | 3 oz. (85 g)                                                                                         |
| OPTIONS           | Combined assemblies to 114 counters<br>Mounting feet in or out                                       |

## **DIMENSIONS**



## **ORDERING INFORMATION**

#### Standard Models

| 149000-101 | 1 Unit, 1 Tier High, Feet Out  |
|------------|--------------------------------|
| 149000-102 | 2 Units, 1 Tier High, Feet Out |
| 149000-103 | 3 Units, 1 Tier High, Feet Out |
| 149000-104 | 4 Units, 1 Tier High, Feet Out |
| 149000-105 | 5 Units, 1 Tier High, Feet In  |
| 149000-106 | 6 Units, 1 Tier High, Feet Out |

Special Variations Available. Please consult factory.