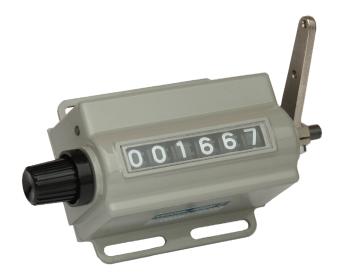

# 1667, 1669 Series Visicounter

For the most demanding applications, indoors or outside . . . withstands dust, moisture, oil, grease, shock, and vibration.

Combines excellent performance with practically indestructible construction. The counter of choice where only the most durable can survive. Commonly used on construction equipment, cement mixers, paving equipment, stokers, agricultural machinery, and other applications in extremely hostile environments. Available in both ratchet and geared drives, the 1667, 1669 Series features highly visible white-on-black figures, quick rotary-reset, rugged die cast case, and steel shaft.

- Unaffected by harsh application environments
- Die cast metal and steel external components
- 6 figures large, easy-to-read numerals
- Oversized 0.3125 (7.9 mm) plated steel shaft
- Ratchet drive and geared drive models
- Geared drive available in 1:1 and 3:1 ratio
- Ratchet drive has positive stop and internal return spring
- Quick, rotary reset
- Long life no lubrication required
- Shaft accepts standard measuring wheels

## 1667, 1669 Series Visicounter

| SPEED             | Ratchet: 500 cpm<br>Geared: 1500 rpm or 5000 cpm whichever is limiting                                                                                                                                                     |
|-------------------|----------------------------------------------------------------------------------------------------------------------------------------------------------------------------------------------------------------------------|
| DRIVE             | Ratchet Drive (1667 Series) adds one count for each<br>drive shaft actuation, arc of 26° to 45° for rotations<br>1 and 3, arc of 42° to 67° for rotations 2 and 4,<br>maximum travel limited internal lever return spring; |
|                   | Geared Drive (1669 Series) adds one count for<br>specified number of drive shaft revolutions in specific<br>rotation, will not subtract past zero on right hand wheel,<br>standard gear ratio is 1:1 or 3:1                |
| DRIVE TORQUE      | Ratchet Drive (1667 Series): 4 lb-in. (45 N.cm)<br>Geared Drive (1669 Series): 1 oz-in (0.7 N.cm)                                                                                                                          |
| NUMBER OF FIGURES | 6                                                                                                                                                                                                                          |
| SIZE OF FIGURES   | 0.345" high x 0.250" wide (8.8mm x 6.4mm)                                                                                                                                                                                  |
| COLOR OF FIGURES  | White on Black                                                                                                                                                                                                             |
| RESET             | Manual Knob (standard). Lock and Key Option Available.                                                                                                                                                                     |
| MOUNTING          | Base                                                                                                                                                                                                                       |
| CONSTRUCTION      | Case: Zamak<br>Base: Steel<br>Wheels, Pinions: Acetal resin<br>Shaft: Plated steel                                                                                                                                         |
| WEIGHT            | 1 lb. 4 oz. (0.9 kg)                                                                                                                                                                                                       |