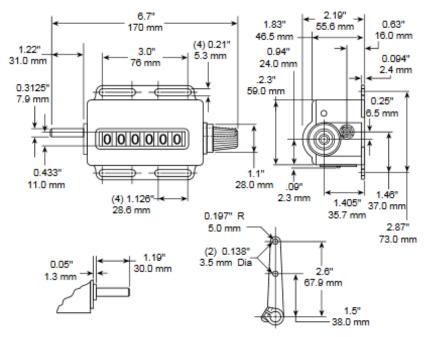

|
| MOUNTING          | Base                                                                                                                                                                                                                       |
| CONSTRUCTION      | Case: Zamak<br>Base: Steel<br>Wheels, Pinions: Acetal resin<br>Shaft: Plated steel                                                                                                                                         |
| WEIGHT            | 1 lb. 4 oz. (0.9 kg)                                                                                                                                                                                                       |

#### DIMENSIONS



### **ORDERING INFORMATION**

#### Standard Models

166716-006Ratchet Drive166916-006Gear Drive, 3:1 Ratio166726-006Ratchet Drive166736-006Ratchet Drive166936-005Geared Drive, 1:1 Ratio166746-006Ratchet Drive166946-005Geared Drive, 1:1 Ratio

Special Variations Available. Please consult factory.

Obsolete parts

166916-004 Geared Drive 1:1 Ratio



Elizabethtown, NC 28337