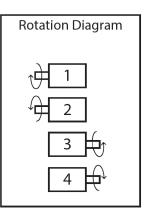

## 1667, 1669 Series Visicounter

| SPEED             | Ratchet: 500 cpm<br>Geared: 1500 rpm or 5000 cpm whichever is limiting                                                                                                                                                     |
|-------------------|----------------------------------------------------------------------------------------------------------------------------------------------------------------------------------------------------------------------------|
| DRIVE             | Ratchet Drive (1667 Series) adds one count for each<br>drive shaft actuation, arc of 26° to 45° for rotations<br>1 and 3, arc of 42° to 67° for rotations 2 and 4,<br>maximum travel limited internal lever return spring; |
|                   | Geared Drive (1669 Series) adds one count for<br>specified number of drive shaft revolutions in specific<br>rotation, will not subtract past zero on right hand wheel,<br>standard gear ratio is 1:1 or 3:1                |
| DRIVE TORQUE      | Ratchet Drive (1667 Series): 4 lb-in. (45 N.cm)<br>Geared Drive (1669 Series): 1 oz-in (0.7 N.cm)                                                                                                                          |
| NUMBER OF FIGURES | 6                                                                                                                                                                                                                          |
| SIZE OF FIGURES   | 0.345" high x 0.250" wide (8.8mm x 6.4mm)                                                                                                                                                                                  |
| COLOR OF FIGURES  | White on Black                                                                                                                                                                                                             |
| RESET             | Manual Knob (standard). Lock and Key Option Available.                                                                                                                                                                     |
| MOUNTING          | Base                                                                                                                                                                                                                       |
| CONSTRUCTION      | Case: Zamak<br>Base: Steel<br>Wheels, Pinions: Acetal resin<br>Shaft: Plated steel                                                                                                                                         |
| WEIGHT            | 1 lb. 4 oz. (0.9 kg)                                                                                                                                                                                                       |