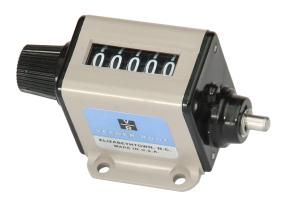

# 7272, 7287 Series Small Reset Counters

The long-time standard in small, flange mount, mechanical totalizers. All external and internal parts are corrosion resistant. Its ruggedness and reliability contribute to trouble free and accurate performance – indoors and out.

- Accurate, smooth operation and long service life
- Easy to see 5 figure display high contrast white-on-black numerals
- Small overall size with solid base-mount flange
- Stainless steel drive shaft
- Tough molded case and internal parts
- No lubrication required
- Dust and corrosion resistant