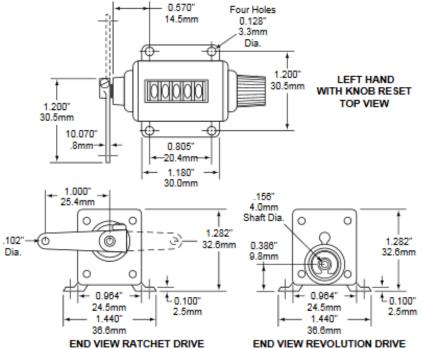

|         |
| MOUNTING          | Base                                                                                                                                           |         |
| CONSTRUCTION      | Case: Glass filled nylon<br>Drive Shaft: Stainless steel<br>Wheels, reset knob, pawls, yoke, end caps, working parts: Acetal<br>resin          | .1<br>D |
| WEIGHT            | 2.4 oz. (68.0 g)                                                                                                                               |         |
|                   | -                                                                                                                                              |         |

## DIMENSIONS



NOTE: Right hand drive models are mirror image.

#### **ORDERING INFORMATION**

Standard Models

| 0727215-001<br>0728715-001                            | Ratchet Drive, Knob Reset, Clockwise Rotation<br>Revolution Drive, Knob Reset, Clockwise Rotation               |  |
|-------------------------------------------------------|-----------------------------------------------------------------------------------------------------------------|--|
| 0727225-001                                           | Ratchet Drive, Knob Reset, Counterclockwise Rotation                                                            |  |
| 0727235-001<br>0728735-001                            | Ratchet Drive, Knob Reset, Counterclockwise Rotation<br>Revolution Drive, Knob Reset, Counterclockwise Rotation |  |
|