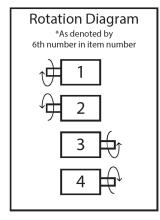

#### **ORDERING INFORMATION**

Standard Models

| 0727215-001<br>0728715-001                            | Ratchet Drive, Knob Reset, Clockwise Rotation<br>Revolution Drive, Knob Reset, Clockwise Rotation               |  |
|-------------------------------------------------------|-----------------------------------------------------------------------------------------------------------------|--|
| 0727225-001                                           | Ratchet Drive, Knob Reset, Counterclockwise Rotation                                                            |  |
| 0727235-001<br>0728735-001                            | Ratchet Drive, Knob Reset, Counterclockwise Rotation<br>Revolution Drive, Knob Reset, Counterclockwise Rotation |  |
| 0727245-001                                           | Ratchet Drive, Knob Reset, Clockwise Rotation                                                                   |  |
| Special Variations Available. Please consult factory. |                                                                                                                 |  |