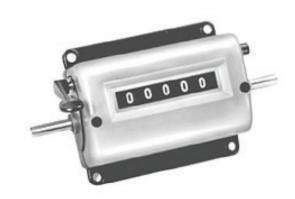

# 7298 Series High Speed Counter

The 7298 Series is high speed with a quick reset counter. Exacting design specifications and manufacturing standards make this high speed totalizer appropriate for continuous operation at rates to 6000 counts per minute (ball bearing model). Its unique short-stroke, antiscramble, lever-reset mechanism assures correct wheel registration at every operation. Its double shaft extension accepts dual measuring wheels for linear measuring applications – providing reliable, stable contact with the measured material.

## 7298 Series High Speed Counter