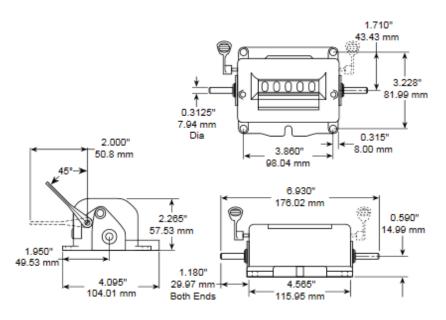

d Drive, adds one count for drive shaft revolution, subtracts DRIVE Sleeve Bearings: 4000 rpm or cpm continuous SPEED Ball Bearings: 6000 rpm or cpm continuous 0.312 in. (7.9 mm); (when used with measuring wheel, requires SHAFT DIAMETER wheel with 0.313 in. bore.) **TORQUE** 4 oz-in. maximum GEARING 1.1 NUMBER OF FIGURES SIZE OF FIGURES 0.256" high x 0.160" wide (6.5mm x 4.1 mm) COLOR OF FIGURES White on black RESET Manual lever LUBRICATION Not required MOUNTING Base OPERATING 0° to +131°F (-18° to +55°C) TEMPERATURE Case, Cover: Cast aluminum Wheels: Acetal resin with steel gear and heart cam Drive Gears: Steel, brass or acetal resin CONSTRUCTION Shafts: Stainless steel, 5/16" diameter Pinions: Nylon Bearings: Porous bronze sleeve or precision ball WEIGHT 2 lb. (907g)

## **DIMENSIONS**



## ORDERING INFORMATION

Standard Models

729825-003 Sleeve Bearing, Geared Drive 729825-502 Ball Bearing, Geared Drive

Special variations may be available. Please consult factory.