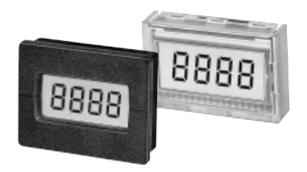

# 799984-322 MicroMITE Series Totalizing Counter

Ultraminiature totalizing counter module for printed circuit board mounting. 4 digit, 6mm high, LCD display. Powered by an internal buttoncell (provided/replaceable), typically supporting memory and operation for 3 to 4 years.

An integral switch-bounce filter allows error free counting from the mechanical contacts of switches or relays. PCB solder-pins are provided for electrical connections. An attractive panel mount installation can be made using the provided bezel.

An ideal choice where a very low cost, selfpowered totalizing counter is required. Typical applications include dispensing, and operation or event counting.

- Internal 1.5v button cell
- Battery life of 3 to 4 years
- 4 digit, 6mm high LCD display
- Integral switch-debounce circuitry
- Panel mounting bezel provided