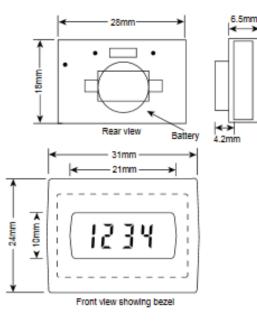

| To zero on insertion of battery. Remote reset can be accommodated |
| OPERATING<br>TEMPERATURE    | +32° to +122°F (0° to +50°C)                                      |
| STORAGE<br>TEMPERATURE      | +14° to 140°F (-10° to +60°C)                                     |
| MATERIAL                    | Clear polycarbonate, black ABS bezel                              |
| ENVIRONMENTAL<br>PROTECTION | IP40/DIN40050                                                     |
| LEAD LENGTH                 | 7.5 g                                                             |
| WEIGHT                      | 2.5 lbs. (1.1 kg)                                                 |
|                             |                                                                   |

### **DIMENSIONS**



### **ORDERING INFORMATION**

Standard Models

0799984-322 Totalizing Counter, with button battery

Special variations may be available. Please consult factory.