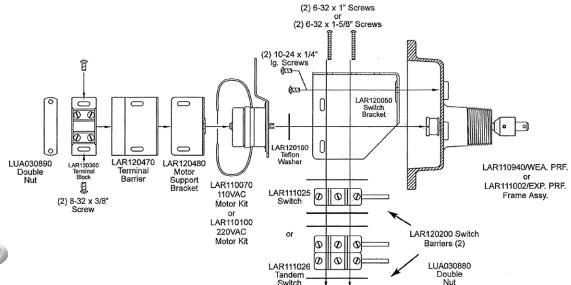

## **MOTOR REPLACEMENT**

- Remove the terminal block, barrier, and motor support bracket. Lift the motor out. If the pivot hole in the motor support bracket is elongated or shows signs of wear, the unit is being subjected to too much vibration. Shock mount the unit as outlined below.
- 2. Install the new motor (with Teflon® washer over the output shaft). Make sure the slotted output shaft engages the pin in the clutch head. The switch actuator arm must engage the slot in the motor bracket extension.
- 3. Reassemble the part removed in step 1 above using the new motor support bracket that was furnished.
- 4. Align the motor top square to the top of the switch bracket. Adjust the motor support bracket so the motor pivots freely to actuate the switch. Tighten the attaching hardware.

## **SWITCH REPLACEMENT**

- 1. Remove the old switch and install the new one. Make sure that the switch actuator arm engages the slot in the motor bracket extension.
- 2. Adjust the switch so that acutation occurs at mid-point of motor bracket travel. Tighten the attaching hardware.